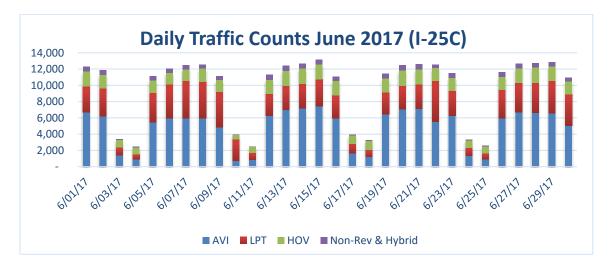

The following charts depict the distribution of traffic by type (Figure 1) and the daily traffic counts (Figure 2) and for the month.

LPT

25.7%

June 2017 (US 36)

HOV

15.3%

| Traffic Summary (I-25C)        |         |        |        |                     |         |        |  |  |
|--------------------------------|---------|--------|--------|---------------------|---------|--------|--|--|
|                                | AVI     | LPT    | HOV    | Non-Rev &<br>Hybrid | Total   | Hybrid |  |  |
| Total Monthly Traffic          | 147,237 | 86,360 | 44,474 | 12,712              | 290,783 | 1,856  |  |  |
| Maximum Weekday Traffic        | 7,441   | 5,059  | 1,932  | 649                 | 13,172  | 103    |  |  |
| Average Weekday Traffic        | 6,281   | 3,527  | 1,710  | 549                 | 11,518  | 80     |  |  |
| Average Hourly AM Peak Traffic | 921     | 475    | 238    | 79                  | 1,634   | N/A    |  |  |
| Average Hourly PM Peak Traffic | 791     | 412    | 219    | 79                  | 1,422   | N/A    |  |  |