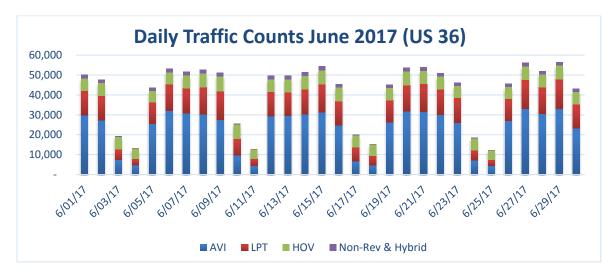

The following charts depict the distribution of traffic by type (Figure 1) and the daily traffic counts (Figure 2) and for the month.

LPT

25.7%

June 2017 (US 36)

HOV

15.3%

| Traffic Summary (I-25C)        |         |        |        |                     |         |        |  |  |
|--------------------------------|---------|--------|--------|---------------------|---------|--------|--|--|
|                                | AVI     | LPT    | HOV    | Non-Rev &<br>Hybrid | Total   | Hybrid |  |  |
| Total Monthly Traffic          | 147,237 | 86,360 | 44,474 | 12,712              | 290,783 | 1,856  |  |  |
| Maximum Weekday Traffic        | 7,441   | 5,059  | 1,932  | 649                 | 13,172  | 103    |  |  |
| Average Weekday Traffic        | 6,281   | 3,527  | 1,710  | 549                 | 11,518  | 80     |  |  |
| Average Hourly AM Peak Traffic | 921     | 475    | 238    | 79                  | 1,634   | N/A    |  |  |
| Average Hourly PM Peak Traffic | 791     | 412    | 219    | 79                  | 1,422   | N/A    |  |  |