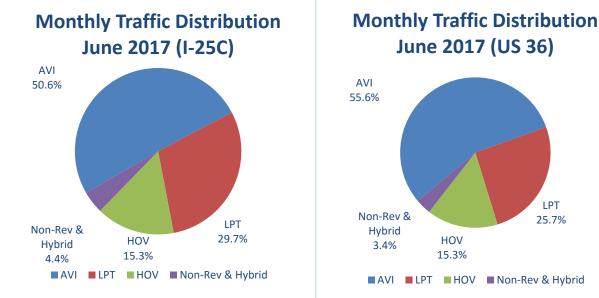

The following charts depict the distribution of traffic by type (Figure 1) and the daily traffic counts (Figure 2) and for the month.

LPT

25.7%

June 2017 (US 36)

HOV

15.3%

| Traffic Summary (I-25C)        |         |        |        |                     |         |        |  |  |
|--------------------------------|---------|--------|--------|---------------------|---------|--------|--|--|
|                                | AVI     | LPT    | HOV    | Non-Rev &<br>Hybrid | Total   | Hybrid |  |  |
| Total Monthly Traffic          | 147,237 | 86,360 | 44,474 | 12,712              | 290,783 | 1,856  |  |  |
| Maximum Weekday Traffic        | 7,441   | 5,059  | 1,932  | 649                 | 13,172  | 103    |  |  |
| Average Weekday Traffic        | 6,281   | 3,527  | 1,710  | 549                 | 11,518  | 80     |  |  |
| Average Hourly AM Peak Traffic | 921     | 475    | 238    | 79                  | 1,634   | N/A    |  |  |
| Average Hourly PM Peak Traffic | 791     | 412    | 219    | 79                  | 1,422   | N/A    |  |  |

Table 1 – Monthly Traffic Summaries

Figure 1 – Monthly Traffic Distribution